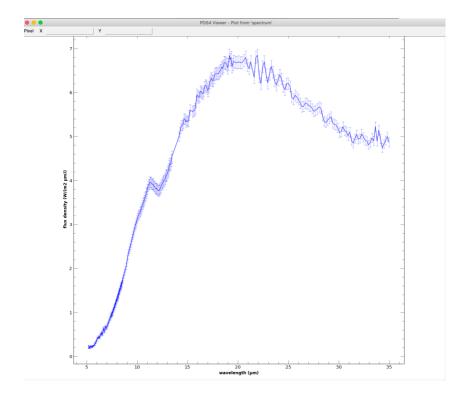

## Comments on Spectra:

When viewing the spectra in PDS4 Viewer the plots that are generate showing the flux density appear to have the wrong axis labels. The units of the y-axis are "flux density (W/(m2 um)", but it appears the actual units of the data are in Jy. See Example for 9P/Temple 1. When compared with Figure 4 from the users' documentation.